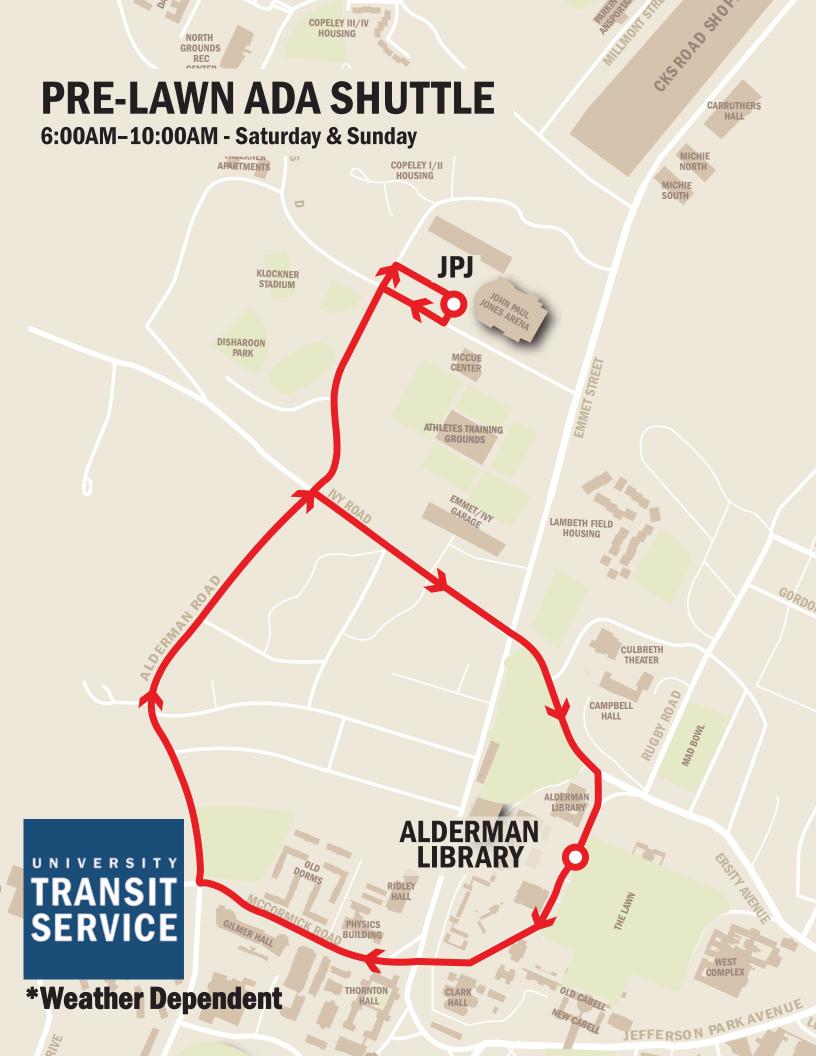

## **STAFF SHUTTLE**

4:00AM-6:00AM - Park in JPJ South Lots, catch shuttle on Massie Rd AFTER 6:00AM - Catch John Paul Jones Arena Shuttle in front arena





COPELEY III/IV HOUSING **NORTH** GROUNDS **JOHN PAUL JONES SHUTTLE CARRUTHERS** 6:00AM - 10:00AM Saturday & Sunday HALL MICHIE NORTH MICHIE SOUTH MASSIEROAD KLOCKNER STADIUM JPJ **DISHAROON PARK** MCCUE CENTER ATHLETES TRAINING GROUNDS EMMET/IVY GARAGE LAMBETH FIELD HOUSING GRADY AVEN GORDON AVENUE **CULBRETH** CULBRETH THEATER **CAMPBELL** HALL UNIVERSITY **ALDERMAN** LIBRARY **TRANSIT UVA CHAPEL SERVICE** \*Weather Dependent

## **PRE-LAWN DARDEN SHUTTLE**

6:00AM-10:00AM - Sunday Only



AUGHTER CREATION