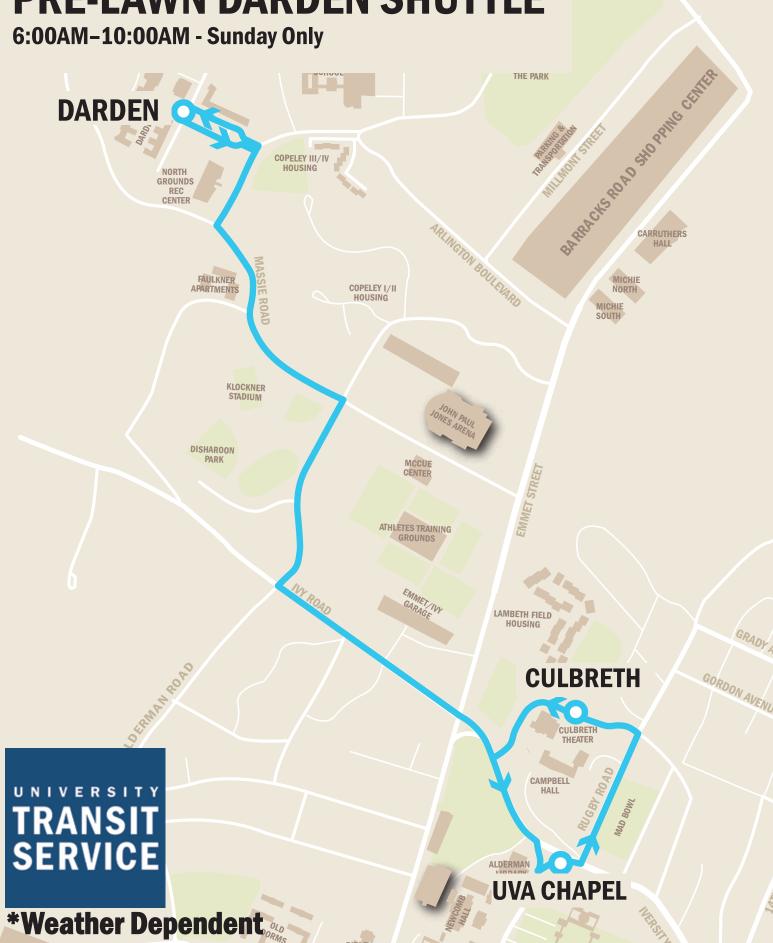

## **STAFF SHUTTLE**

4:00AM-6:00AM - Park in JPJ South Lots, catch shuttle on Massie Rd AFTER 6:00AM - Catch John Paul Jones Arena Shuttle in front arena





COPELEY III/IV HOUSING **NORTH** GROUNDS **JOHN PAUL JONES SHUTTLE CARRUTHERS** 6:00AM - 10:00AM Saturday & Sunday HALL MICHIE NORTH MICHIE SOUTH MASSIEROAD KLOCKNER STADIUM JPJ **DISHAROON PARK** MCCUE CENTER ATHLETES TRAINING GROUNDS EMMET/IVY GARAGE LAMBETH FIELD HOUSING GRADY AVEN GORDON AVENUE **CULBRETH** CULBRETH THEATER **CAMPBELL** HALL UNIVERSITY **ALDERMAN** LIBRARY **TRANSIT UVA CHAPEL SERVICE** \*Weather Dependent

## **PRE-LAWN DARDEN SHUTTLE**

6:00AM-10:00AM - Sunday Only



AUGHTER CREATION