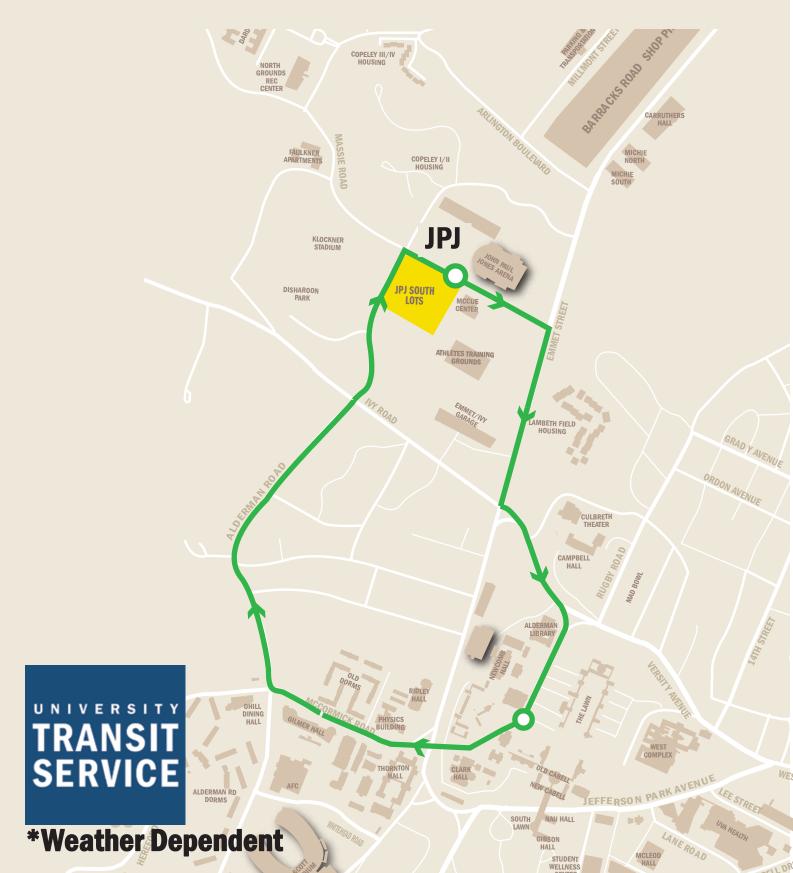

## **STAFF SHUTTLE**

4:00AM-6:00AM - Park in JPJ South Lots, catch shuttle on Massie Rd AFTER 6:00AM - Catch John Paul Jones Arena Shuttle in front arena

COPELEY III/IV HOUSING **NORTH** GROUNDS **JOHN PAUL JONES SHUTTLE CARRUTHERS** 6:00AM - 10:00AM Saturday & Sunday HALL MICHIE NORTH MICHIE SOUTH MASSIEROAD KLOCKNER STADIUM JPJ **DISHAROON PARK** MCCUE CENTER ATHLETES TRAINING GROUNDS EMMET/IVY GARAGE LAMBETH FIELD HOUSING GRADY AVEN GORDON AVENUE **CULBRETH** CULBRETH THEATER **CAMPBELL** HALL UNIVERSITY **ALDERMAN** LIBRARY **TRANSIT UVA CHAPEL SERVICE** \*Weather Dependent