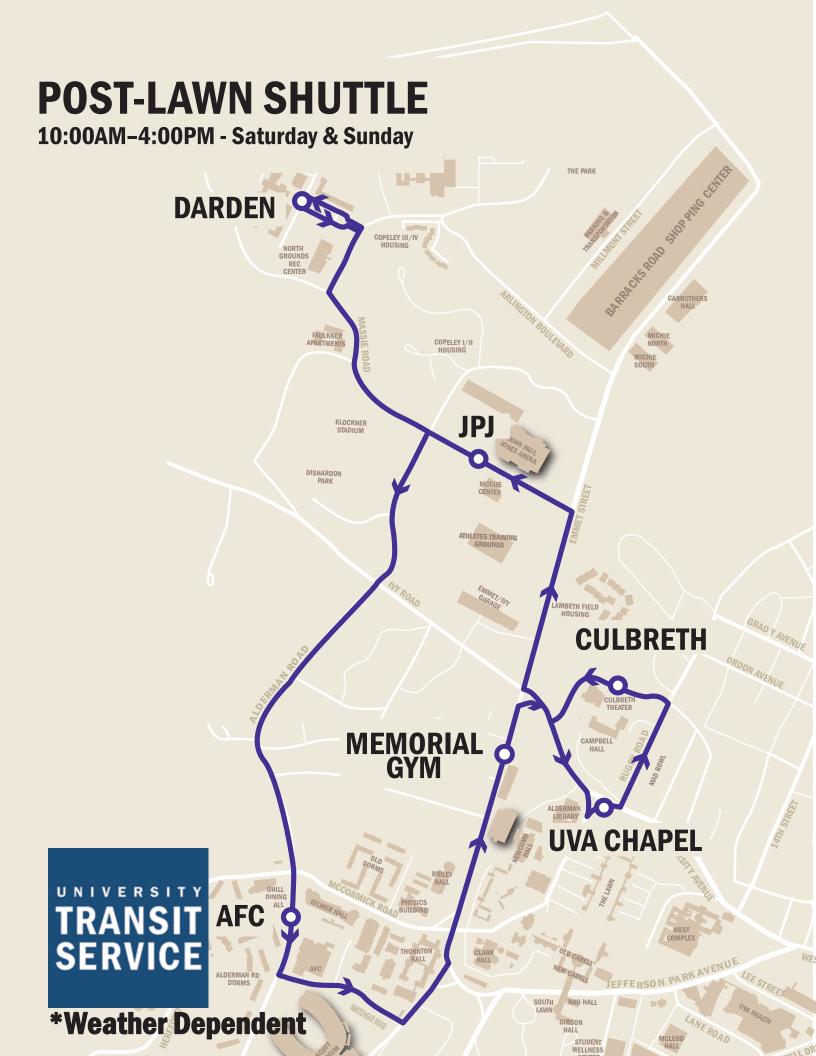

## **STAFF SHUTTLE**

4:00AM-6:00AM - Park in JPJ South Lots, catch shuttle on Massie Rd AFTER 6:00AM - Catch John Paul Jones Arena Shuttle in front arena





COPELEY III/IV HOUSING **NORTH** GROUNDS **JOHN PAUL JONES SHUTTLE CARRUTHERS** 6:00AM - 10:00AM Saturday & Sunday HALL MICHIE NORTH MICHIE SOUTH MASSIEROAD KLOCKNER STADIUM JPJ **DISHAROON PARK** MCCUE CENTER ATHLETES TRAINING GROUNDS EMMET/IVY GARAGE LAMBETH FIELD HOUSING GRADY AVEN GORDON AVENUE **CULBRETH** CULBRETH THEATER **CAMPBELL** HALL UNIVERSITY **ALDERMAN** LIBRARY **TRANSIT UVA CHAPEL SERVICE** \*Weather Dependent

## **PRE-LAWN DARDEN SHUTTLE**

6:00AM-10:00AM - Sunday Only



AUGHTER CREATION