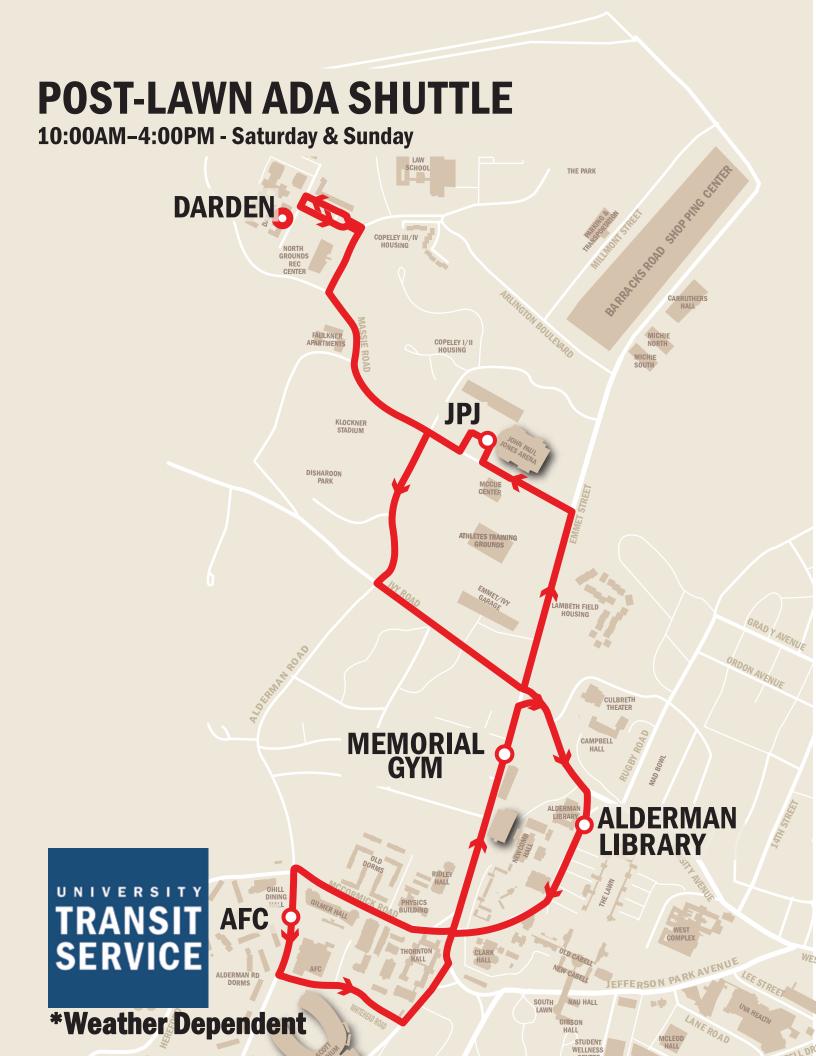

## **STAFF SHUTTLE**

4:00AM-6:00AM - Park in JPJ South Lots, catch shuttle on Massie Rd AFTER 6:00AM - Catch John Paul Jones Arena Shuttle in front arena





COPELEY III/IV HOUSING **NORTH** GROUNDS **JOHN PAUL JONES SHUTTLE CARRUTHERS** 6:00AM - 10:00AM Saturday & Sunday HALL MICHIE NORTH MICHIE SOUTH MASSIEROAD KLOCKNER STADIUM JPJ **DISHAROON PARK** MCCUE CENTER ATHLETES TRAINING GROUNDS EMMET/IVY GARAGE LAMBETH FIELD HOUSING GRADY AVEN GORDON AVENUE **CULBRETH** CULBRETH THEATER **CAMPBELL** HALL UNIVERSITY **ALDERMAN** LIBRARY **TRANSIT UVA CHAPEL SERVICE** \*Weather Dependent

## **PRE-LAWN DARDEN SHUTTLE**

6:00AM-10:00AM - Sunday Only



AUGHTER CREATION